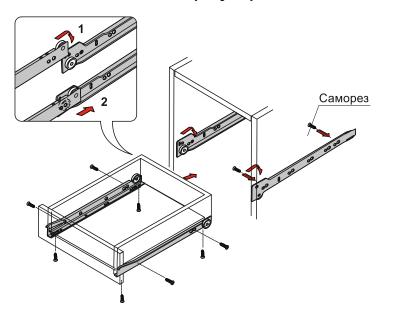

## 6. Сборка ящика (см. схемы 1, 2)

- Дет. №29 (2 шт.) крепить к дет. №30 при помощи конфирматов (К1).
- Дет. №32 крепить к дет. №29 (2 шт.) при помощи евровинтов (КЗ. см. схему 7в).
- Дет. №39 крепить к дет. №29 (2 шт.), 30 при помощи саморезов 3х20 (К11, см. примечание 1). • На дет, №29 (2 шт.) через дет, №39 установить соответствующие части направляющих (К6) при помощи саморезов 4х16.