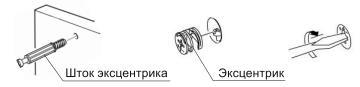

- На дет. №4, 5, 14, 20 установить фланцы трубы (К9) при помощи саморезов 4х16.
- На дет. №14 установить штоки эксцентриков (К2) (см. схему 6).
- На дет. №3, 24 установить штангодержатели (К1́0) при помощи́ саморезов 4х16.
- Установить уголки-стяжки (КЗ) через замкнутые отверстия:
- на дет. №7 при помощи евровинтов (см. схему 7а);
- на дет. №20 при помощи саморезов 4x16 (см. схему 76):
- на дет. №32 при помощи евровинтов (см. схему 7в).

#### Схема 6. Установка стяжки эксцентриковой