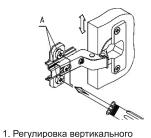

## Схема 9. Регулировка положения фасада

• отрегулировать положение ответной

положения фасада:

• ослабить саморезы «А»;

планки петли по вертикали;

• затянуть саморезы «А».

846

- 2. Регулировка глубины фасада:
  ослабить винт «Б»;
  отрегулировать расстояние между
- отрегулировать расстояние межд фасадом и боковиной;
   затянуть винт «Б».