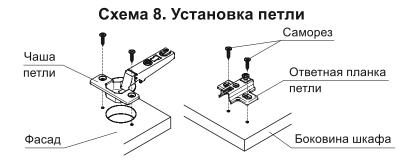

#### 3. Установка фурнитуры (см. схемы 1, 2)

• На дет. №1, 2, 3, 4, 5, 7, 9, 10, 26, 27 установить подпятники (К4) при помощи саморезов 3х20.

• На дет. №2, 31 установить соответствующие части петель вкладных (К7) при помощи саморезов 4х16 (см схему 8).

## 7. Завершение сборки (см. схемы 1, 2)

 Установить лестницу: дет. №25 (2 шт.) крепить к дет. №3 при помоши винтов М6х25 и гаек Эриксона (К5).

- На дет. №31, 32, 34, 35 установить ручки (К12).
- Установить и отрегулировать положение фасадов (дет. №31, 34, 35, см. схемы 8, 9).
- Установить и отрегулировать положение ящика (см. схему 10).
- Установить трубу L=784 мм (К10) на штангодержатели.
- На дет. №20 установить заглушку кабель-канала (К13).
- На видимые шляпки конфирматов (К1) установить заглушки,