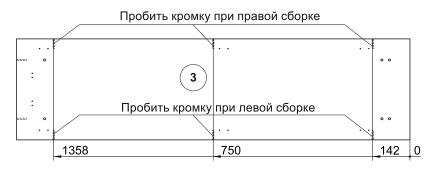

- В дет. №3 пробить кромку (см. схему 3).
- В дет. №31 досверлить два отверстия диаметром 5 мм (см. схему 4).

• В дет. №20 выполнить восемь отверстий диаметром 2..3 мм и глубиной 5..10 мм (см. схему 5).

## Схема 3. Подготовка отверстий