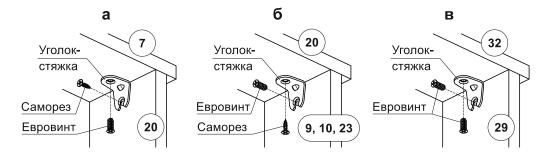

- На дет. №4, 5, 14, 20 установить фланцы трубы (К9) при помощи саморезов 4х16.
- На дет. №14 установить штоки эксцентриков (К2) (см. схему 6).
- На дет. №3, 24 установить штангодержатели (К1́0) при помощи́ саморезов 4х16.
- Установить уголки-стяжки (КЗ) через замкнутые отверстия:
- на дет. №7 при помощи евровинтов (см. схему 7а);
- на дет. №20 при помощи саморезов 4x16 (см. схему 76):
- на дет. №32 при помощи евровинтов (см. схему 7в).

## Схема 7. Установка уголка-стяжки