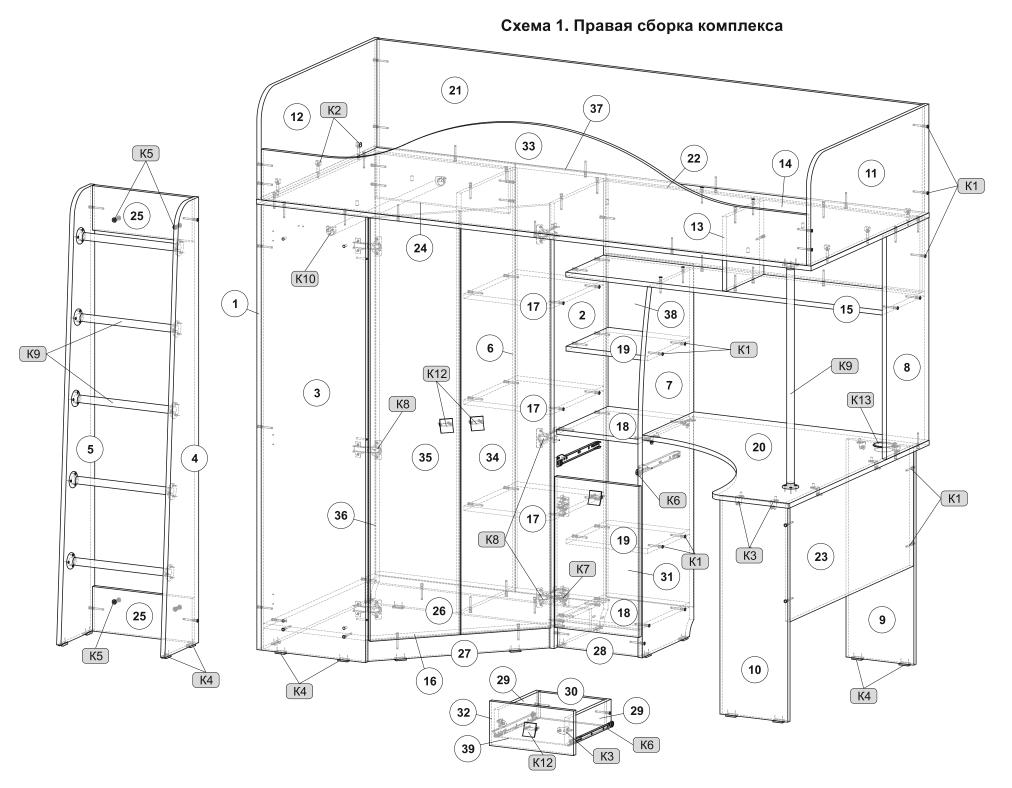

## Набор мебели «Амели»

Правая сборка

Левая сборка

#### 2. Подготовка отверстий (см. схемы 1, 2)

**ВНИМАНИЕ!** Во избежание сколов под место сверления подложить деревянный брусок. При выполнении нижеперечисленных действий учесть выбранный вариант сборки.

- В дет. №3 пробить кромку (см. схему 3).
- В дет. №31 досверлить два отверстия диаметром 5 мм (см. схему 4).

• В дет. №20 выполнить восемь отверстий диаметром 2..3 мм и глубиной 5..10 мм (см. схему 5).

#### 3. Установка фурнитуры (см. схемы 1, 2)

• На дет. №1, 2, 3, 4, 5, 7, 9, 10, 26, 27 установить подпятники (К4) при помощи саморезов 3х20.

• На дет. №2, 31 установить соответствующие части петель вкладных (К7) при помощи саморезов 4х16 (см схему 8).

• На дет. №2, 3, 34, 35 установить соответствующие части петель накладных (К8) при помощи саморезов 4х16 (см. схему 8).

• На дет. №2, 7 установить соответствующие части направляющих (К6) при помощи саморезов 4х16 (см. схему 10).

- На дет. №4, 5, 14, 20 установить фланцы трубы (К9) при помощи саморезов 4х16.
- На дет. №14 установить штоки эксцентриков (К2) (см. схему 6).
- На дет. №3, 24 установить штангодержатели (К1́0) при помощи́ саморезов 4х16.
- Установить уголки-стяжки (КЗ) через замкнутые отверстия:
- на дет. №7 при помощи евровинтов (см. схему 7а);
- на дет. №20 при помощи саморезов 4x16 (см. схему 76):
- на дет. №32 при помощи евровинтов (см. схему 7в).

#### 4. Сборка корпуса (см. схемы 1, 2)

- Дет. №1, 2, 6, 26, 27 крепить к дет. №16 при помощи конфирматов (К1).
- Дет. №24 крепить к дет. №1, 6 при помощи конфирматов (К1).
- Дет. №17 (3 шт.) крепить к дет. №2, 6 при помощи конфирматов (К1).
- Дет. №15, 18 (2 шт.), 19 (2 шт.), 28 крепить к дет. №2 при помощи конфирматов (К1).
- Дет. №7 крепить к дет. №15, 18 (2 шт.), 19 (2 шт.), 28 при помощи конфирматов (К1),
- Дет. №22 крепить к дет. №2, 15 при помощи конфирматов (К1).
- Дет. №9, 10 крепить к дет. №23 при помощи конфирматов (К1).
- Дет. №20 крепить к дет. №9. 10. 23 при помощи евровинтов (К3. см. схему 76).
- Установить корпус в рабочее положение.
- Дет. №8, 13 крепить к дет. №15, 22 при помощи конфирматов (К1).
- Дет. №20 крепить к дет. №7 при помощи саморезов 4х16 (КЗ, см. схему 7а)
- Дет. №8 крепить к дет. №20 при помощи конфирматов (К1).
- Дет. №3 крепить к дет. №1, 16 при помощи конфирматов (К1).

• Дет. №14 крепить к дет. №1, 2, 3, 6, 8, 13, 22 при помощи конфирматов (К1), при этом трубу L=750 мм (К9) вставить во фланцы, установленные на дет. №14, 20 (см. п. 3), закрепить при помощи винтовых зажимов и ключа-шестигранника (К9).

• Дет. №21, 33 крепить к дет. №14 при помощи конфирматов (К1).

• Дет. №11, 12 крепить к дет. №14 при помощи эксцентриков (К2, см. схему 6), к дет. №21, 33 при помощи конфирматов (К1).

• Дет. №36, 37, 38 крепить к дет. №1, 2, 6, 7, 14, 15, 16, 17 (3 шт.), 18 (2 шт.), 19 (2 шт.) при помощи саморезов 3х20 (К11. см. примечание 1). На стыках ДВП использовать шайбы (К11).

#### 5. Сборка лестницы (см. схемы 1, 2)

 Трубы L=365 мм (К9) вставить во фланцы, установленные на дет. №4, 5 (см. п. 3), закрепить при помощи винтовых зажимов и ключа-шестигранника (К9).

• Дет. №25 (2 шт.) крепить к дет. №4, 5 при помощи конфирматов (К1).

## 6. Сборка ящика (см. схемы 1, 2)

- Дет. №29 (2 шт.) крепить к дет. №30 при помощи конфирматов (К1).
- Дет. №32 крепить к дет. №29 (2 шт.) при помощи евровинтов (КЗ. см. схему 7в).
- Дет. №39 крепить к дет. №29 (2 шт.), 30 при помощи саморезов 3х20 (К11, см. примечание 1). • На дет, №29 (2 шт.) через дет, №39 установить соответствующие части направляющих (К6) при помощи саморезов 4х16.

## 7. Завершение сборки (см. схемы 1, 2)

 Установить лестницу: дет. №25 (2 шт.) крепить к дет. №3 при помоши винтов М6х25 и гаек Эриксона (К5).

- На дет. №31, 32, 34, 35 установить ручки (К12).
- Установить и отрегулировать положение фасадов (дет. №31, 34, 35, см. схемы 8, 9).
- Установить и отрегулировать положение ящика (см. схему 10).
- Установить трубу L=784 мм (К10) на штангодержатели.
- На дет. №20 установить заглушку кабель-канала (К13).
- На видимые шляпки конфирматов (К1) установить заглушки,