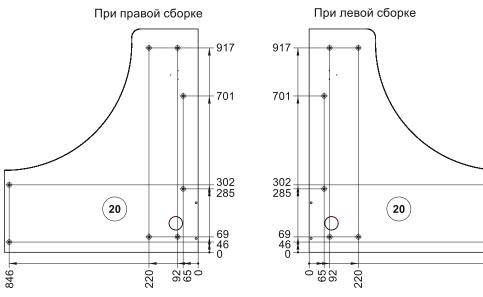

- В дет. №3 пробить кромку (см. схему 3).
- В дет. №31 досверлить два отверстия диаметром 5 мм (см. схему 4).

• В дет. №20 выполнить восемь отверстий диаметром 2..3 мм и глубиной 5..10 мм (см. схему 5).

## Схема 5. Сверление отверстий