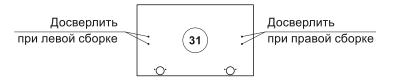

- В дет. №3 пробить кромку (см. схему 3).
- В дет. №31 досверлить два отверстия диаметром 5 мм (см. схему 4).

• В дет. №20 выполнить восемь отверстий диаметром 2..3 мм и глубиной 5..10 мм (см. схему 5).

## Схема 4. Досверливание отверстий