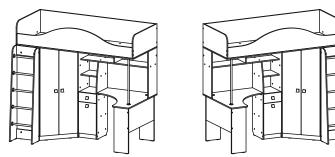

## Набор мебели «Амели»

Правая сборка

Левая сборка

#### ПОСЛЕДОВАТЕЛЬНОСТЬ СБОРКИ

Изделие предусматривает универсальную сборку (правая сборка, левая сборка). ВНИМАНИЕ! Расположение отверстий, фурнитуры на деталях и положение самих деталей в изделии зависит от выбранного варианта сборки. Сборка должна производиться на ровной поверхности.