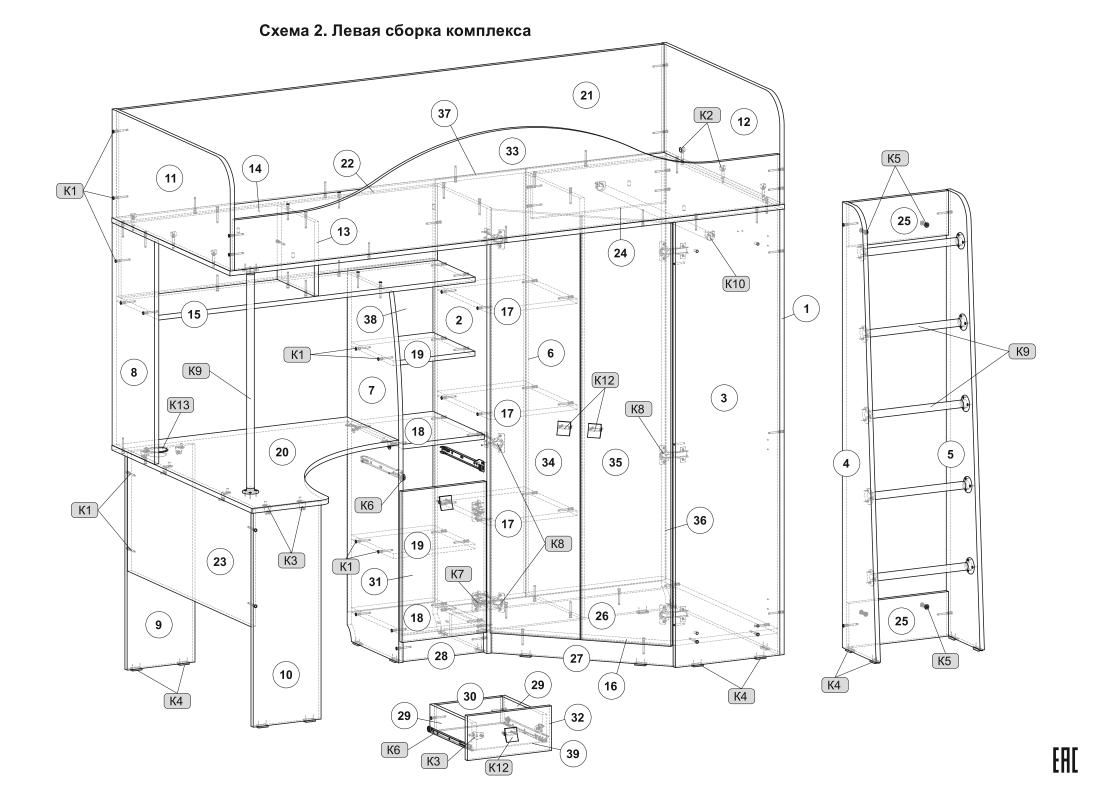

## Набор мебели «Амели»

Правая сборка

Левая сборка

#### 2. Подготовка отверстий (см. схемы 1, 2)

**ВНИМАНИЕ!** Во избежание сколов под место сверления подложить деревянный брусок. При выполнении нижеперечисленных действий учесть выбранный вариант сборки.

- В дет. №3 пробить кромку (см. схему 3).
- В дет. №31 досверлить два отверстия диаметром 5 мм (см. схему 4).

• В дет. №20 выполнить восемь отверстий диаметром 2..3 мм и глубиной 5..10 мм (см. схему 5).

#### 3. Установка фурнитуры (см. схемы 1, 2)

• На дет. №1, 2, 3, 4, 5, 7, 9, 10, 26, 27 установить подпятники (К4) при помощи саморезов 3х20.

• На дет. №2, 31 установить соответствующие части петель вкладных (К7) при помощи саморезов 4х16 (см схему 8).

• На дет. №2, 3, 34, 35 установить соответствующие части петель накладных (К8) при помощи саморезов 4х16 (см. схему 8).

• На дет. №2, 7 установить соответствующие части направляющих (К6) при помощи саморезов 4х16 (см. схему 10).

- На дет. №4, 5, 14, 20 установить фланцы трубы (К9) при помощи саморезов 4х16.
- На дет. №14 установить штоки эксцентриков (К2) (см. схему 6).
- На дет. №3, 24 установить штангодержатели (К1́0) при помощи́ саморезов 4х16.
- Установить уголки-стяжки (КЗ) через замкнутые отверстия:
- на дет. №7 при помощи евровинтов (см. схему 7а);
- на дет. №20 при помощи саморезов 4x16 (см. схему 76):
- на дет. №32 при помощи евровинтов (см. схему 7в).

#### 4. Сборка корпуса (см. схемы 1, 2)

- Дет. №1, 2, 6, 26, 27 крепить к дет. №16 при помощи конфирматов (К1).
- Дет. №24 крепить к дет. №1, 6 при помощи конфирматов (К1).
- Дет. №17 (3 шт.) крепить к дет. №2, 6 при помощи конфирматов (К1).
- Дет. №15, 18 (2 шт.), 19 (2 шт.), 28 крепить к дет. №2 при помощи конфирматов (К1).
- Дет. №7 крепить к дет. №15, 18 (2 шт.), 19 (2 шт.), 28 при помощи конфирматов (К1),
- Дет. №22 крепить к дет. №2, 15 при помощи конфирматов (К1).
- Дет. №9, 10 крепить к дет. №23 при помощи конфирматов (К1).
- Дет. №20 крепить к дет. №9. 10. 23 при помощи евровинтов (К3. см. схему 76).
- Установить корпус в рабочее положение.
- Дет. №8, 13 крепить к дет. №15, 22 при помощи конфирматов (К1).
- Дет. №20 крепить к дет. №7 при помощи саморезов 4х16 (КЗ, см. схему 7а)
- Дет. №8 крепить к дет. №20 при помощи конфирматов (К1).
- Дет. №3 крепить к дет. №1, 16 при помощи конфирматов (К1).

• Дет. №14 крепить к дет. №1, 2, 3, 6, 8, 13, 22 при помощи конфирматов (К1), при этом трубу L=750 мм (К9) вставить во фланцы, установленные на дет. №14, 20 (см. п. 3), закрепить при помощи винтовых зажимов и ключа-шестигранника (К9).

• Дет. №21, 33 крепить к дет. №14 при помощи конфирматов (К1).

• Дет. №11, 12 крепить к дет. №14 при помощи эксцентриков (К2, см. схему 6), к дет. №21, 33 при помощи конфирматов (К1).

• Дет. №36, 37, 38 крепить к дет. №1, 2, 6, 7, 14, 15, 16, 17 (3 шт.), 18 (2 шт.), 19 (2 шт.) при помощи саморезов 3х20 (К11. см. примечание 1). На стыках ДВП использовать шайбы (К11).

#### 5. Сборка лестницы (см. схемы 1, 2)

 Трубы L=365 мм (К9) вставить во фланцы, установленные на дет. №4, 5 (см. п. 3), закрепить при помощи винтовых зажимов и ключа-шестигранника (К9).

• Дет. №25 (2 шт.) крепить к дет. №4, 5 при помощи конфирматов (К1).

## 6. Сборка ящика (см. схемы 1, 2)

- Дет. №29 (2 шт.) крепить к дет. №30 при помощи конфирматов (К1).
- Дет. №32 крепить к дет. №29 (2 шт.) при помощи евровинтов (КЗ. см. схему 7в).
- Дет. №39 крепить к дет. №29 (2 шт.), 30 при помощи саморезов 3х20 (К11, см. примечание 1). • На дет, №29 (2 шт.) через дет, №39 установить соответствующие части направляющих (К6) при помощи саморезов 4х16.

## 7. Завершение сборки (см. схемы 1, 2)

 Установить лестницу: дет. №25 (2 шт.) крепить к дет. №3 при помоши винтов М6х25 и гаек Эриксона (К5).

- На дет. №31, 32, 34, 35 установить ручки (К12).
- Установить и отрегулировать положение фасадов (дет. №31, 34, 35, см. схемы 8, 9).
- Установить и отрегулировать положение ящика (см. схему 10).
- Установить трубу L=784 мм (К10) на штангодержатели.
- На дет. №20 установить заглушку кабель-канала (К13).
- На видимые шляпки конфирматов (К1) установить заглушки,