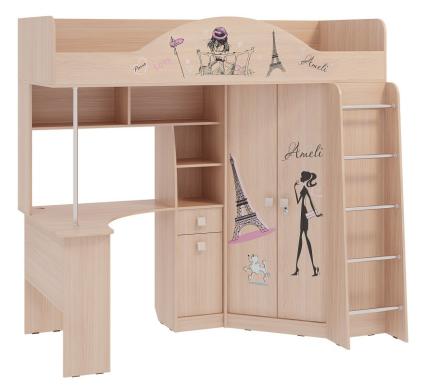

# Набор мебели «Амели» (детский комплекс)

Габаритные размеры: 2043(ш) х 1087(г) х 1887(в) мм