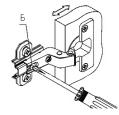

## Схема 9. Регулировка положения фасада

• отрегулировать положение ответной

положения фасада:

• ослабить саморезы «А»;

планки петли по вертикали;

• затянуть саморезы «А».

846

- 2. Регулировка глубины фасада:
  ослабить винт «Б»;
  отрегулировать расстояние между
- отрегулировать расстояние межд фасадом и боковиной;
   затянуть винт «Б».